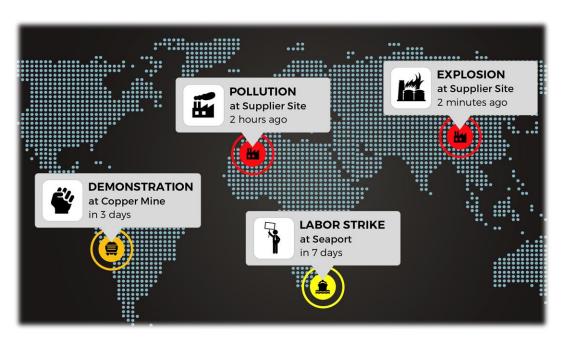

## Predicting supply chain & sustainability risks from global media data

Social Media, News, Blogs

& Multilingual +50 languages Prewave Artificial Intelligence

Disruption & Sustainability
Risk Alerts

# 100+ Risk categories covered by Prewave

#### Labor unrest

- Labor strikes
- Labor protests
- Labor disputes
- Worker suicides

#### **Industrial Accidents**

- Fires & Explosions
- Building Collapse
- Workplace accidents
- Equipment failure

- Pollution, Contamination
- Unethical labor
- Poor working conditions
- Other Misconduct

#### Political unrest

- Political Protests
- Bomb Threats
- Shootings
- Terrorism

- Floods
- Hurricanes
- Earthquakes
- Landslides